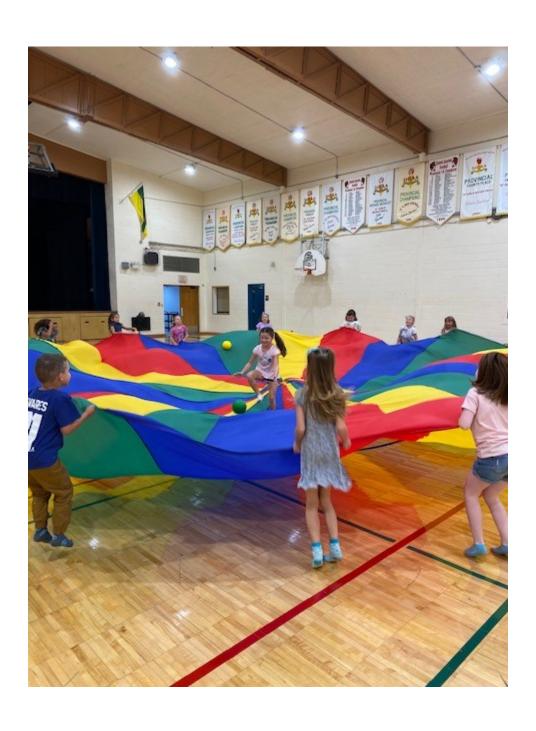

Attendance in the high school end will be taken at the beginning of every class. Attendance in the elementary end will be taken at the start of the morning and afternoon.

Grade 1 & 2 have been busy getting into routine for this year! The students energized using the parachute! The class loved creating Fall collages using the treasures they found outside! Painting is an all time favourite in Grade 1 & 2.