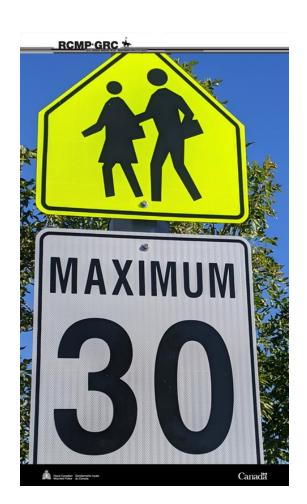

June28 Last Day of School

June 29 No School PD Day for Teachers

June 30 Report Card Pickup

Remember to watch for our students on their way to and from school in the morning, at lunch and after school, and not just in the school zones.

Please obey flashing amber lights and slow to 30 km/hr in the school zone.

Always be vigilant and alert for pedestrians and students on bikes.

Let's keep everyone safe!

Hello, Spartans! What a great first day we had! The school was buzzing as Eaton Staff and our 133 students came through the doors on Sept 1st, excited for the start of a new school year. The Spartans united for a Welcome Assembly. We read aloud our Land Acknowledgement; sang O Canada; reviewed our Mission, Vision and Spartan Code of Conduct; and introduced our staff. Then, students and staff headed off to homerooms to unpack backpacks, get organized, share about summer, meet new friends, get reacquainted with others, go over coursework and delve into class work. There were lots of smiling faces heading home at the end of the day, a sure sign that the Spartans are off to a good start.